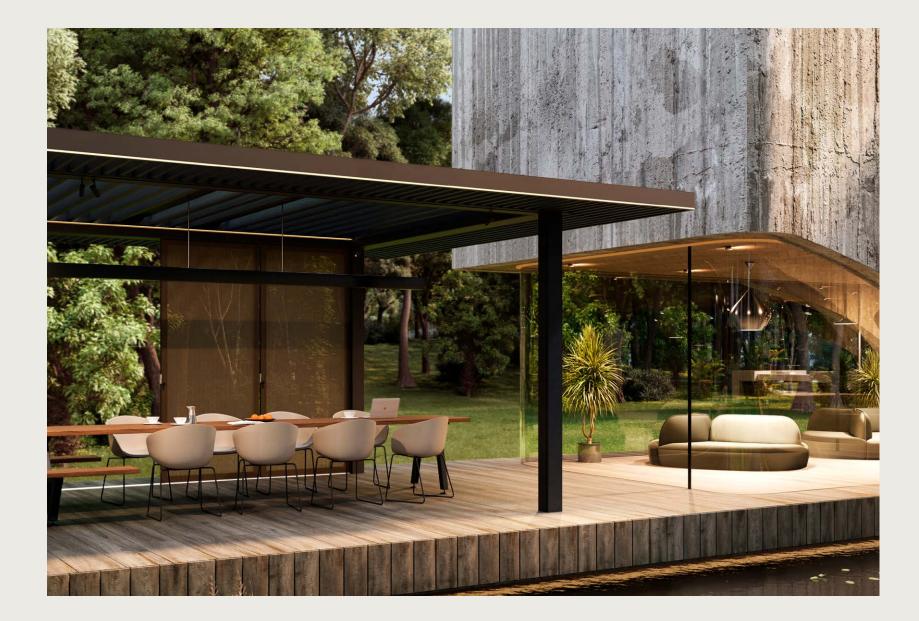

## Design

Where modern design meets timeless beauty, Amani arises. A vision of serenity and harmony, born from passion and precision.

Pure comfort, visual harmony and intelligent engineering ... designed from the heart

Amani is your personalised architectural masterpiece. You choose the placement of the columns and add overhangs as stylish awnings. **Play around with shapes, lines, and structures**.

The right lighting transforms your outdoor space into something truly magical. **A mix of architectural, mood, and focus lighting**, creates a space that is both inviting and functional.

Elegance is what makes Amani different. **Wall coverings, folding and sliding panels that glide past the beam to the edge of the roof**, contribute to a harmonious space.

The Amani roof structure allows you to have up to **four options per side**. Screens, curtains, wall coverings, folding and sliding panels: choose and combine to create the perfect space.