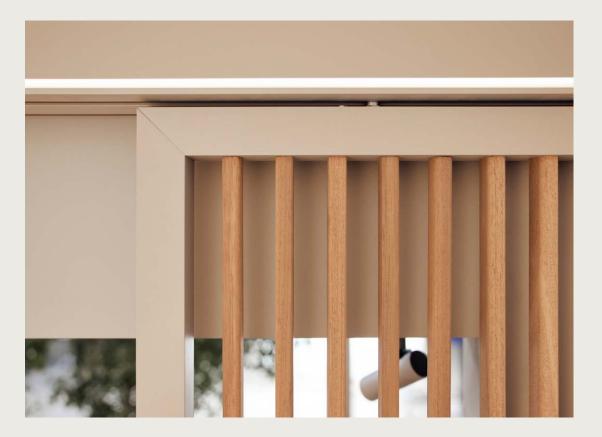

Elegance is what makes Amani different. **Wall coverings, folding and sliding panels that glide past the beam to the edge of the roof**, contribute to a harmonious space.

The Amani roof structure allows you to have up to **four options per side**. Screens, curtains, wall coverings, folding and sliding panels: choose and combine to create the perfect space.

Screens

Folding panels

Awnings

Built-in socket

Fixed Linarte wall

Heating in fixed blade