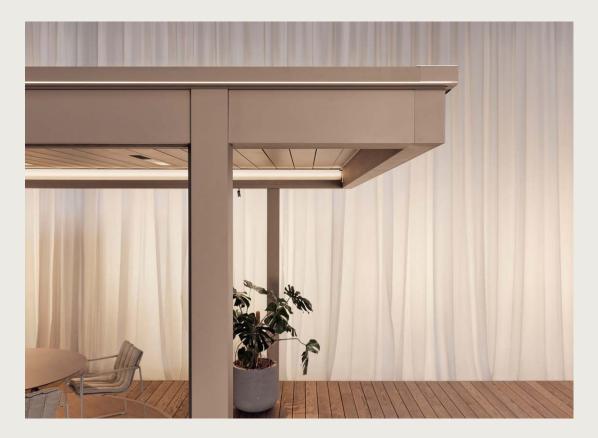

Elegance is what makes Amani different. **Wall coverings, folding and sliding panels that glide past the beam to the edge of the roof**, contribute to a harmonious space.

The Amani roof structure allows you to have up to **four options per side**. Screens, curtains, wall coverings, folding and sliding panels: choose and combine to create the perfect space.

Screens

Folding panels

Awnings

Built-in socket

Fixed Linarte wall

Heating in fixed blade