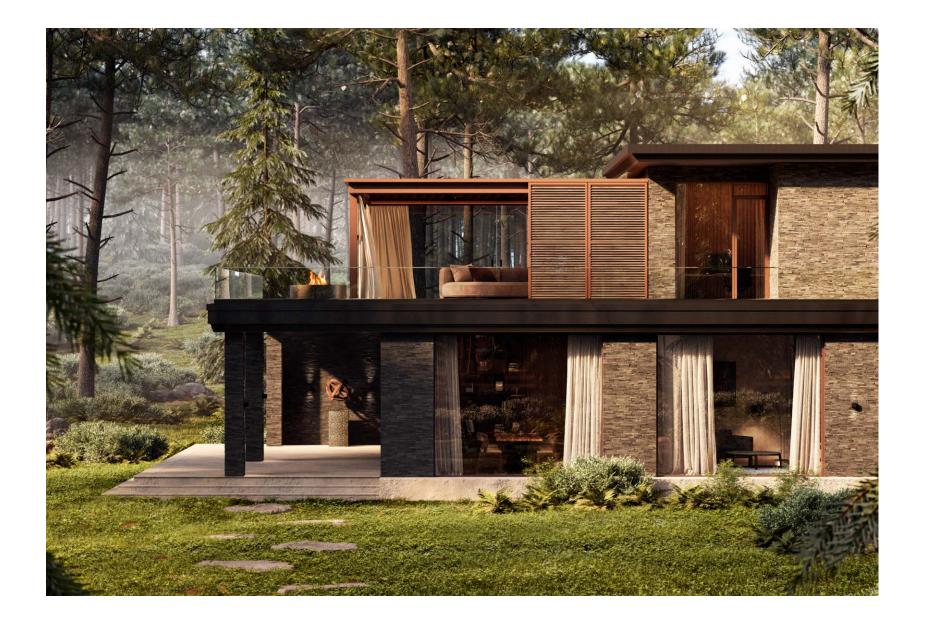

#### Design styles

Everyone has their own style. Even when it comes to outdoor living, nature and architecture prefer to blend seamlessly, while still blurring the boundaries between indoors and outdoors. As an ideal source of inspiration, Renson developed 6 styles of outdoor living: colours, materials and textures perfectly matched, combining pure comfort with functional and aesthetic added value.

Limestone, sand and natural white tones and textures for an airy atmosphere: Pure Essence.

A refreshing and timeless look with Italian touches for maximum enjoyment: the boundaries between inside and Idyllic Garden.

Sleek minimalism that completely blurs outside: Crystal Lounge.

A minimalist style in a dark colour palette, inspired by traditional Japanese architecture: Spiritual Harmony.

Warm, southern colours, textures and materials for an instant summer feeling: Earth Oasis.

Radically contemporary and young, with a warm undertone of dynamic playful colours: **Tech Cocoon**.