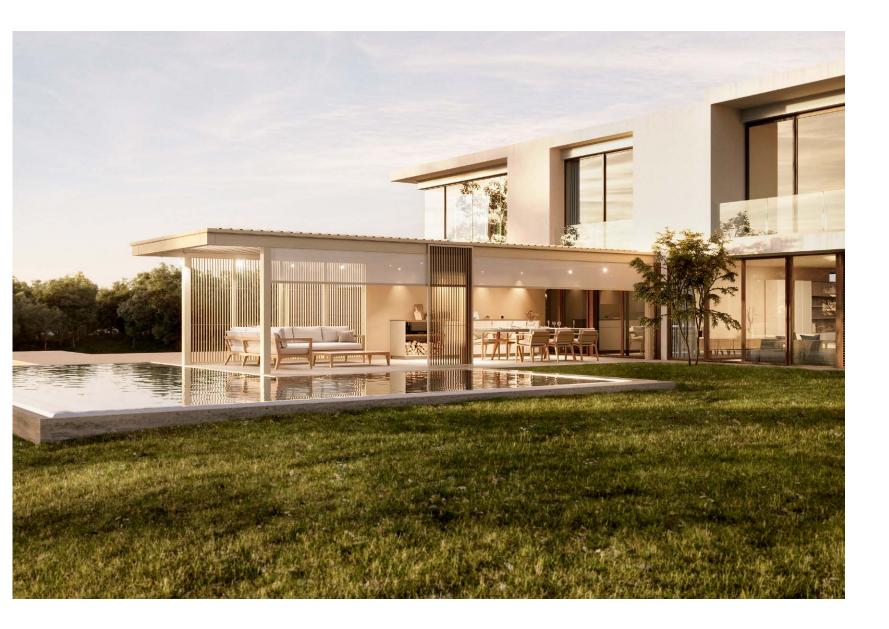

Amani is your personalised architectural masterpiece. You choose the placement of the columns and add overhangs as stylish awnings. **Play around with shapes, lines, and structures**.

The right lighting transforms your outdoor space into something truly magical. **A mix of architectural, mood, and focus lighting**, creates a space that is both inviting and functional.

Elegance is what makes Amani different. **Wall coverings, folding and sliding panels that glide past the beam to the edge of the roof**, contribute to a harmonious space.

The Amani roof structure allows you to have up to **four options per side**. Screens, curtains, wall coverings, folding and sliding panels: choose and combine to create the perfect space.

Screens

Folding panels

Awnings

Built-in socket

Fixed Linarte wall

Heating in fixed blade