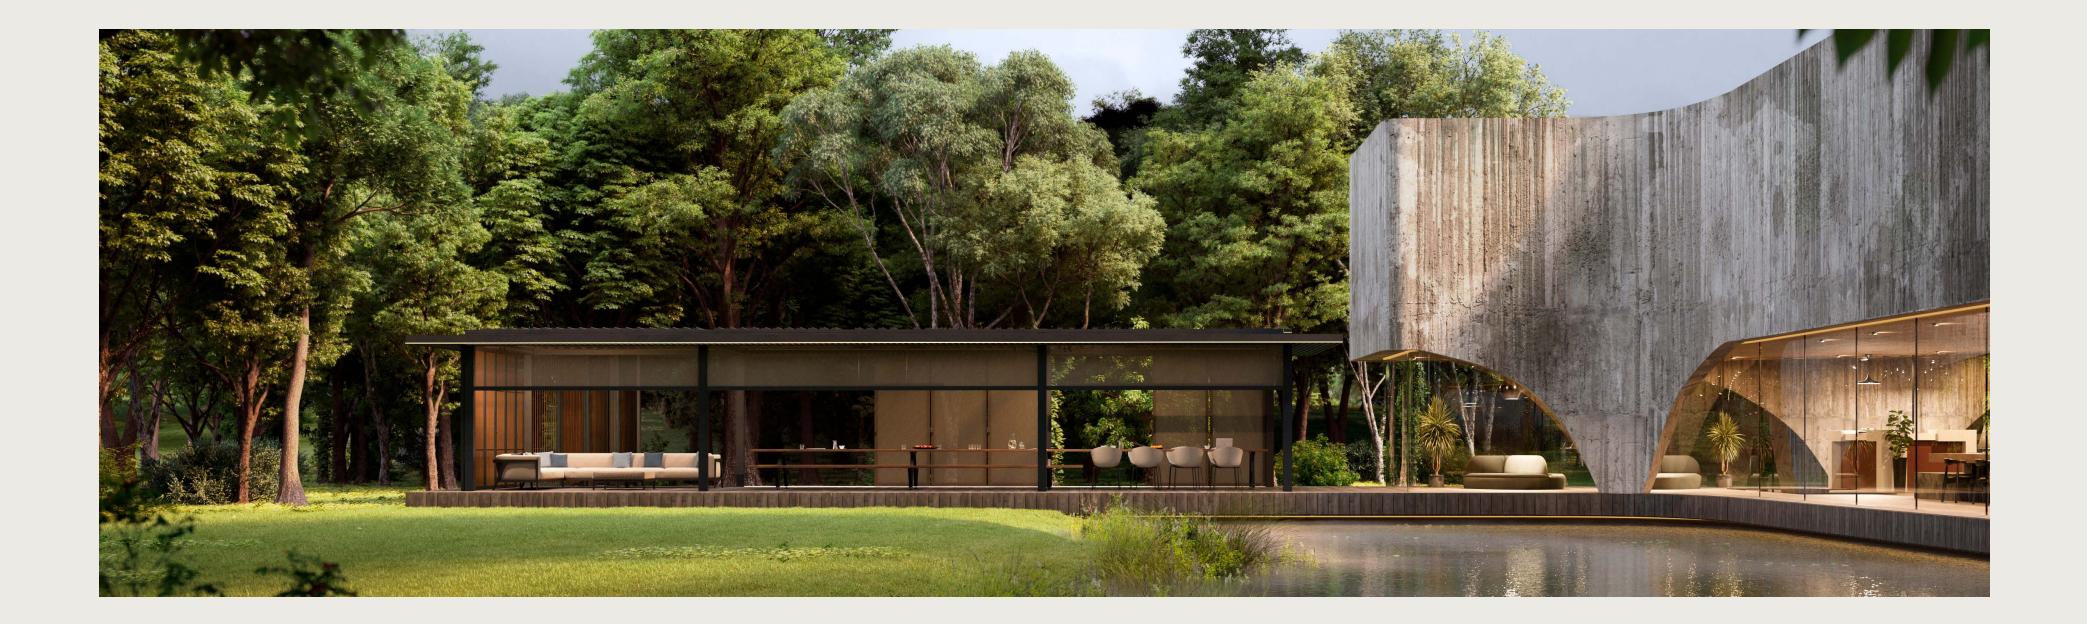

## Design

Where modern design meets timeless beauty, Amani arises. A vision of serenity and harmony, born from passion and precision.

Pure comfort, visual harmony and intelligent engineering ... designed from the heart

Amani is your personalised architectural masterpiece. You choose the placement of the columns and add overhangs as stylish awnings. **Play around with shapes, lines, and structures**.

The right lighting transforms your outdoor space into something truly magical. **A mix of architectural, mood, and focus lighting**, creates a space that is both inviting and functional.

Elegance is what makes Amani different. **Wall coverings, folding and sliding panels that glide past the beam to the edge of the roof**, contribute to a harmonious space.

The Amani roof structure allows you to have up to **four options per side**. Screens, curtains, wall coverings, folding and sliding panels: choose and combine to create the perfect space.