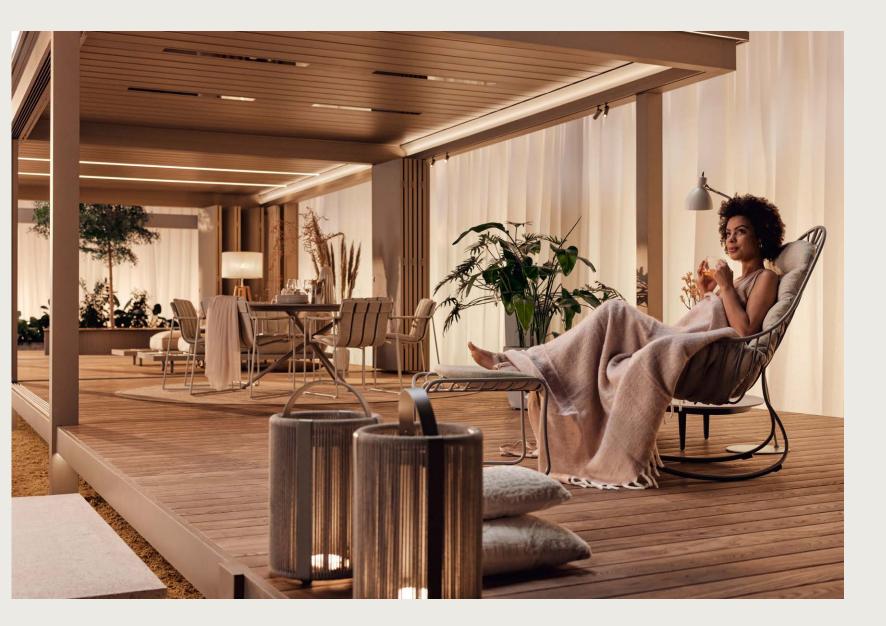

Amani is your personalised architectural masterpiece. You choose the placement of the columns and add overhangs as stylish awnings. **Play around with shapes, lines, and structures**.

The right lighting transforms your outdoor space into something truly magical. **A mix of architectural, mood, and focus lighting**, creates a space that is both inviting and functional.

Elegance is what makes Amani different. **Wall coverings, folding and sliding panels that glide past the beam to the edge of the roof**, contribute to a harmonious space.

The Amani roof structure allows you to have up to **four options per side**. Screens, curtains, wall coverings, folding and sliding panels: choose and combine to create the perfect space.

Screens

Folding panels

Awnings

Built-in socket

Fixed Linarte wall

Heating in fixed blade