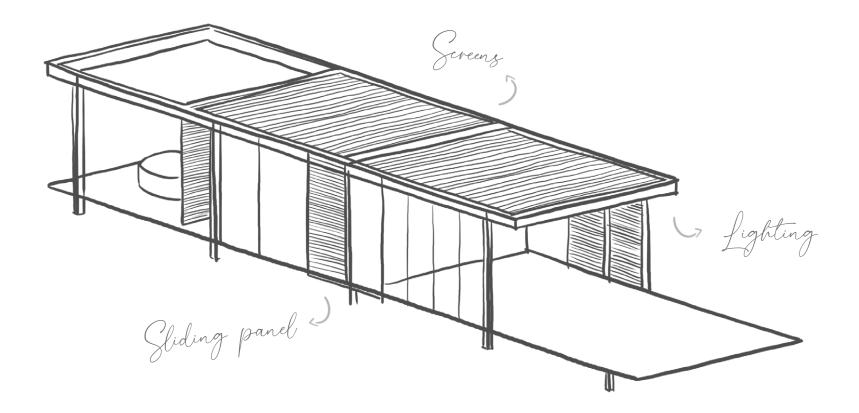

Amani is your personalised architectural masterpiece. You choose the placement of the columns and add overhangs as stylish awnings. **Play around with shapes, lines, and structures**.

The right lighting transforms your outdoor space into something truly magical. **A mix of architectural, mood, and focus lighting**, creates a space that is both inviting and functional.

Elegance is what makes Amani different. **Wall coverings, folding and sliding panels that glide past the beam to the edge of the roof**, contribute to a harmonious space.

The Amani roof structure allows you to have up to **four options per side**. Screens, curtains, wall coverings, folding and sliding panels: choose and combine to create the perfect space.

Screens

Folding panels

Awnings

Built-in socket

Fixed Linarte wall

Heating in fixed blade